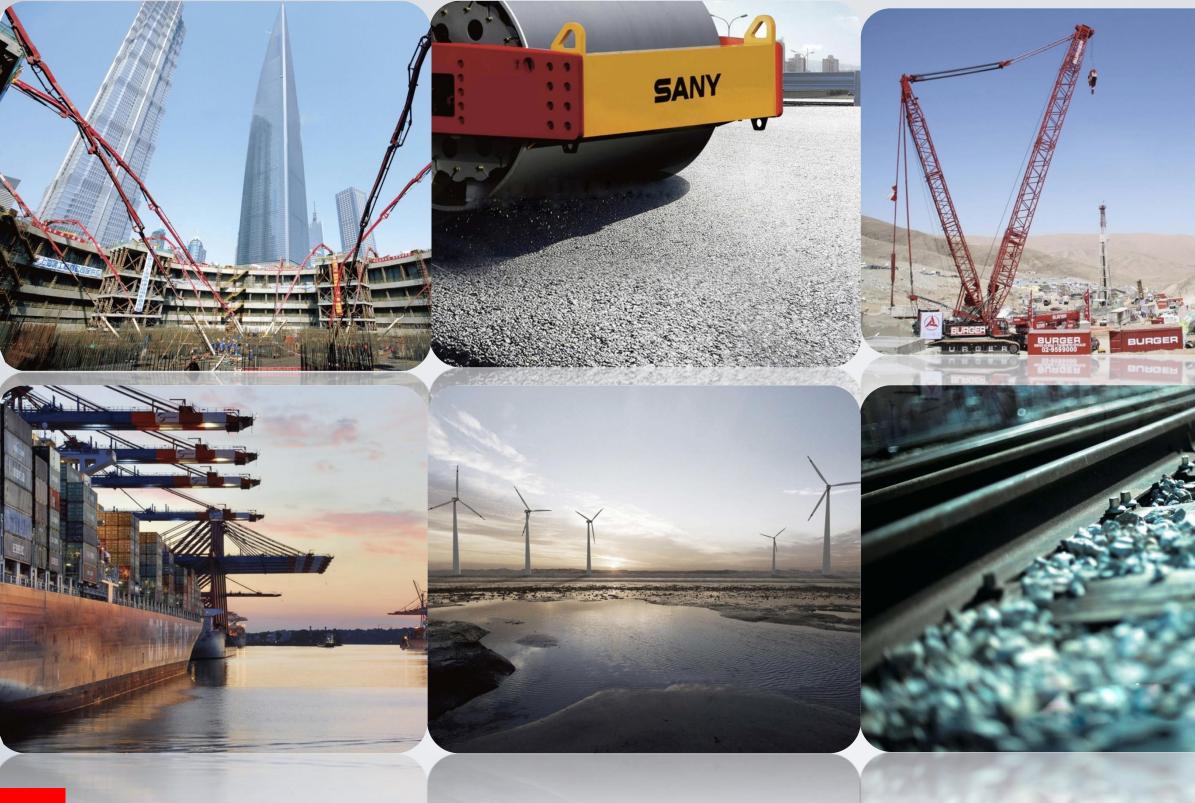

### We offer one-stop solution:

**Construction Machinery** 

Port Engineering

Heavy Lifting

**Road Construction** 

Wind Power

**Railway Construction** 

# Star Products

Concrete pumping machinery, crawler crane, rotary drilling rig are No. 1 brands in China

Concrete pump truck, trailer pump and roller take the largest market shares in China

### Star Product

Sany pump truck at the world's tallest building - the Burj Khalifa in the UAE

Sany pump truck at China's tallest building - the Shanghai World Financial Center

Sany pump truck at Bird's Nest stadium for the 2008 Olympic Games and the National Center for Performing Arts in Beijing

## Star Product

Capacity of Sany crawler crane ranges from 50t to 3,200t

The largest tonnage crawler crane in the world – 3,200t

Sany crawler crane was adopted in the rescue operation of the San Jose copper mine accident in Chile in October 2010.