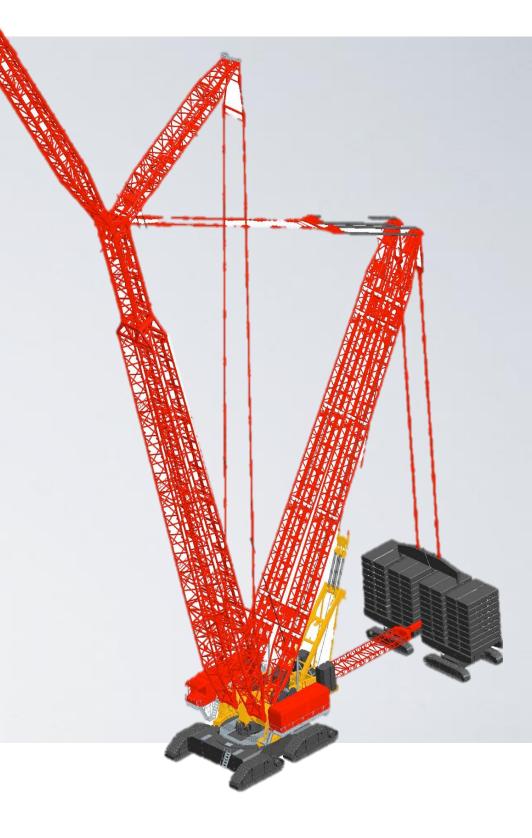

## Star Product

Capacity of Sany crawler crane ranges from 50t to 3,200t

The largest tonnage crawler crane in the world – 3,200t

Sany crawler crane was adopted in the rescue operation of the San Jose copper mine accident in Chile in October 2010.