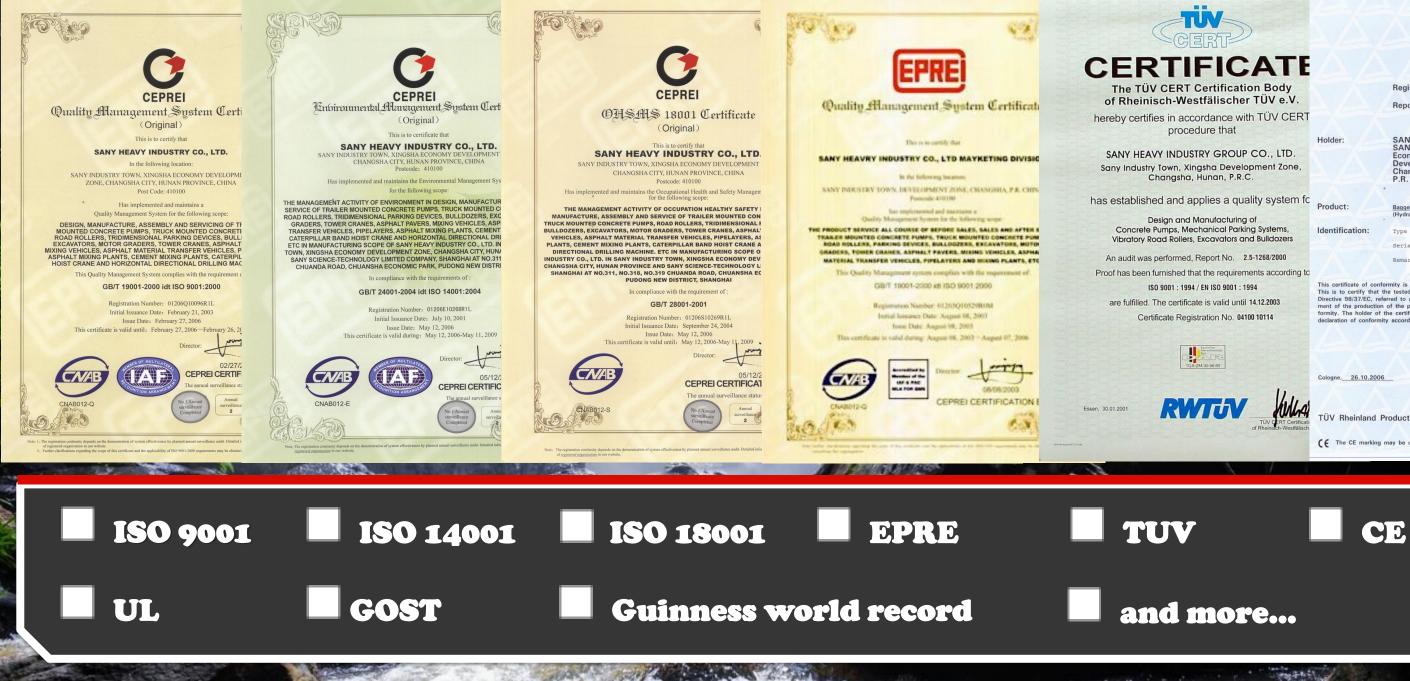

# SANY Global Qualification

| Registration No.                                                                                         | .: AM 50094609 0001                                                                                                                                                                                                                                                                      |
|----------------------------------------------------------------------------------------------------------|------------------------------------------------------------------------------------------------------------------------------------------------------------------------------------------------------------------------------------------------------------------------------------------|
| Report No.:                                                                                              | 16007798 001                                                                                                                                                                                                                                                                             |
|                                                                                                          |                                                                                                                                                                                                                                                                                          |
|                                                                                                          | dustry Co., Ltd.                                                                                                                                                                                                                                                                         |
| Economic and 1<br>Development Zo<br>Changsha, Huna<br>P.R. China                                         | Fechnological<br>one                                                                                                                                                                                                                                                                     |
|                                                                                                          |                                                                                                                                                                                                                                                                                          |
| Bagger<br>(Hydraulic Excavator)                                                                          |                                                                                                                                                                                                                                                                                          |
| Type Designation:                                                                                        | SY230C6                                                                                                                                                                                                                                                                                  |
| Serial No.:                                                                                              | 065Y23260358                                                                                                                                                                                                                                                                             |
| Remark : Refer                                                                                           | to test report 16007798 001 for                                                                                                                                                                                                                                                          |
| e tested sample is in c<br>red to as the Machiner<br>of the product and doe<br>e certificate is authoriz | valuation of a sample of the above men<br>onformity with all provision of Annex I<br>y Directive. This certificate does not im<br>s not permit the use of a TÜV Rheinlar<br>ed to use this certificate in connection<br>of the Directive.                                                |
|                                                                                                          | Report No.:<br>SANY Heavy In<br>SANY Industry<br>Economic and 1<br>Development 2C<br>Changsha, Hung<br>P.R. China<br>Baggar<br>(Hydraulic Excavator)<br>Type Designation:<br>Serial No.:<br>Remark : Refer<br>mity is based on an eve<br>tested sample is in c<br>red to as the Machiner |

CERTIFICATE

of Conformity EC Council Directive 98/37/EC

Machinery

(Fen Dipl.-Ing

TÜV Rheinland Product Safety GmbH - Am Grauen Stein - D-

( F The CE marking may be used if all relevant and effective EC Directives are of