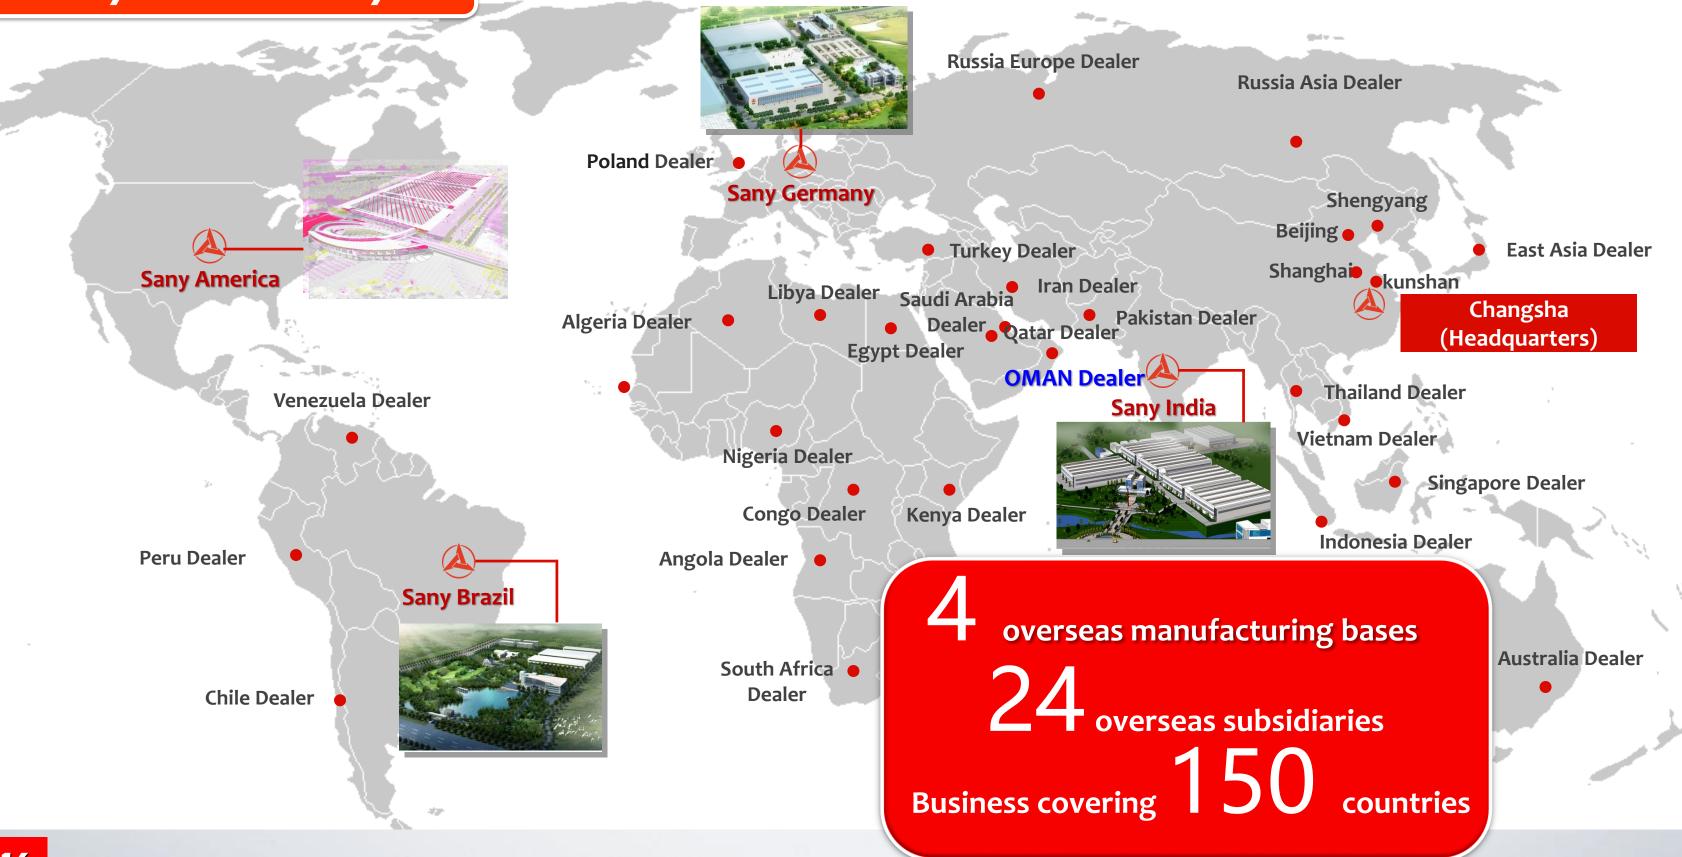

s an economic driver for projects all around the Sultanate. To ensure a steady supply and service, the Al Badi Equipment has well experienced and trained network to source some of the best new machinery and has invested heavily in spare- and wear parts and technical backup.

SANV

ال المسلك (الشارعات ش ج اللك







# **SANY in China**



**Products: Excavating machinery** 



Products: Rotary drilling rig, diaphragm wall grab, and so on

Shenyang



Changsha



Products: Concrete pump truck, stationary pump, line pump, motor grader, asphalt paver, reach stacker, asphalt batching plant, and so on

Products: Truck crane, rough terrain crane and so on.



### Products: Road header, coal-mining machinery and so on

### Kunshan







Products: Hydraulic crawler crane

### Sany Global Layout



### **Complete Solutions Provider**



### We offer one-stop solution:

**Construction Machinery** 

Port Engineering

Heavy Lifting

**Road Construction** 

Wind Power

**Railway Construction** 

# Star Products



Concrete pumping machinery, crawler crane, rotary drilling rig are No. 1 brands in China

Concrete pump truck, trailer pump and roller take the largest market shares in China

### Star Product



Sany pump truck at the world's tallest building - the Burj Khalifa in the UAE

Sany pump truck at China's tallest building - the Shanghai World Financial Center

Sany pump truck at Bird's Nest stadium for the 2008 Olympic Games and the National Center for Performing Arts in Beijing



## Star Product

Capacity of Sany crawler crane ranges from 50t to 3,200t

The largest tonnage crawl