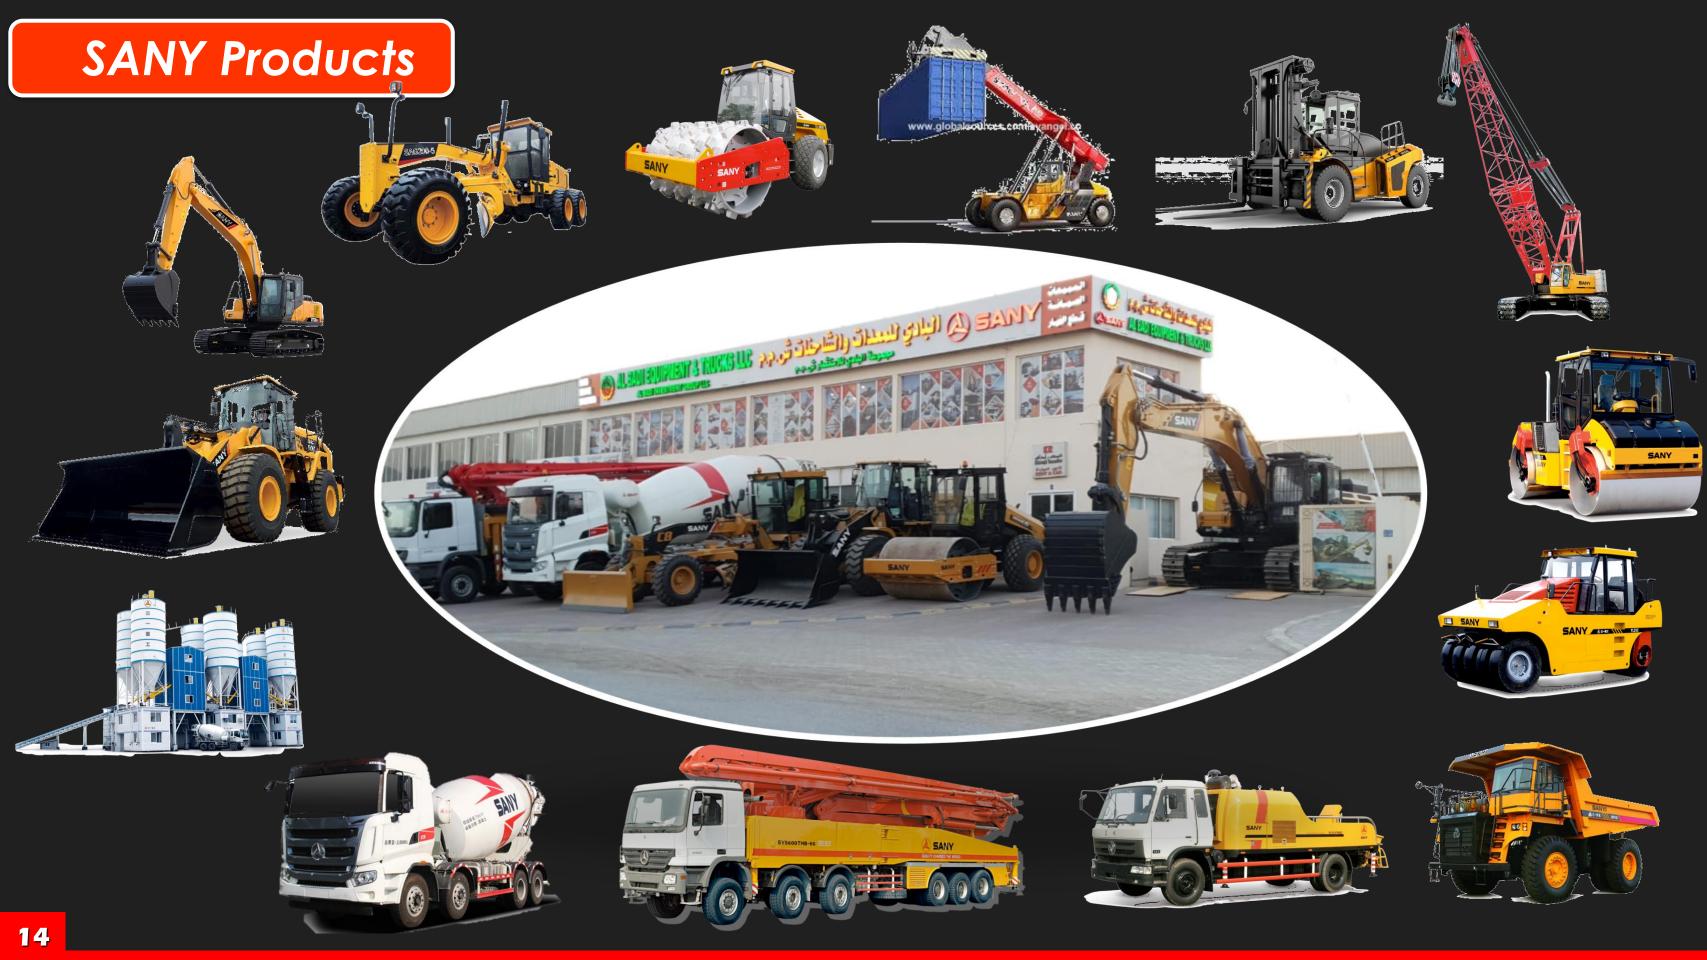

### **In-House Facilities**

Our fully equipped Showroom and workshop facility is located in Ghala, Muscat. The workshop has facilities and skilled personnel for complete mechanical overhaul, service, maintenance and testing, and is fully equipped for carrying out inspections. This gives us the capability to bring used heavy machinery up to the standard you require and is reassurance that it is reliable and able to do the job it is intended for. It is equipped with large capacity of required spare parts also.

The Al Badi Equipment & Trucks LLC has three business units to effectively serve customers:

Supply of spare- and wear parts Sales of new heavy equipment machinery Maintenance division for after sales service and maintenance.